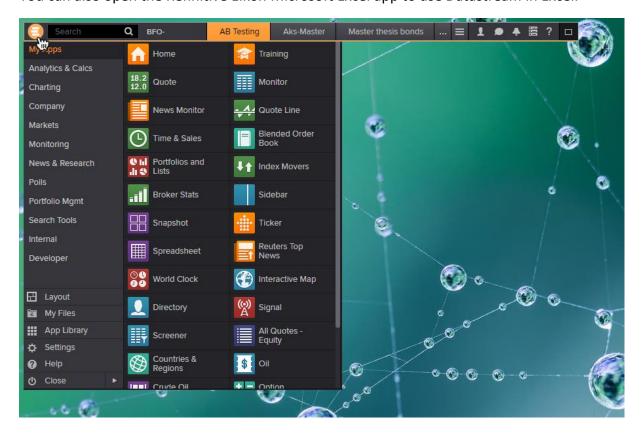

You can also open the Refinitive Eikon Microsoft Excel app to use Datastream in Excel.

Remember to sign out after use.