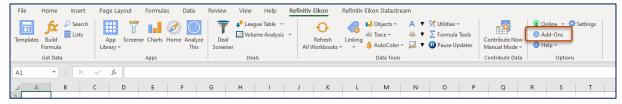

If the tab Refinitiv Eikon Datastream is not shown, the plug-in can be activated manually. After the online connection is established, click Add-ons in the tab for Refinitiv Eikon.

In the Eikon window that opens, click Enable on the APPS menu to the right of the Datastream box.