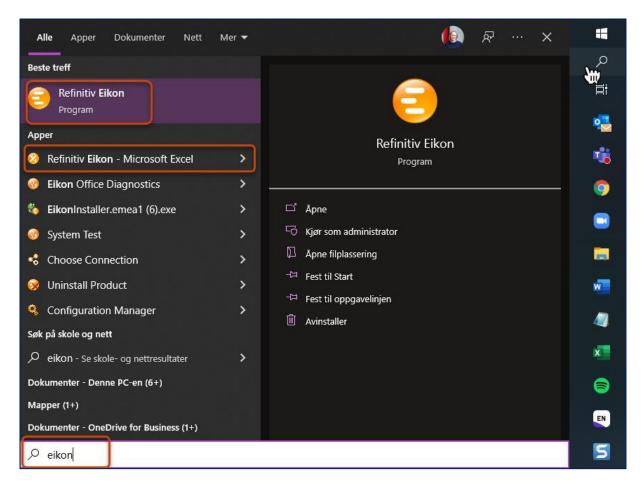

When the downloading is done, and you are ready to install, EIKON recommend that you read thru the installation point and then press Continue.

You can now start using the program.

Search for EIKON on your computer and open it.