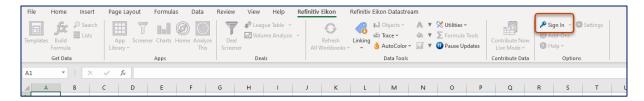

#### App for Excel.

Open the tab for Refinitiv Eikon, log in and all the analysis tools should be open to use.

See that the connection status is "Online", under the tab "Refinitiv Eikon".

Refinitiv Eikon Datastream has its own tab in Excel.

If the tab Refinitiv Eikon Datastream is not shown, the plug-in can be activated manually. After the online connection is established, click Add-ons in the tab for Refinitiv Eikon.

In the Eikon window that opens, click Enable on the APPS menu to the right of the Datastream box.

After the Datastream app has been installed, Eikon Microsoft Excel may need to be restarted. After restarting Excel, you should see the "Refinitiv Eikon Datastream" tab.

Make sure that under the "Refinitiv Eikon Datastream" tab the online connection with Refinitiv Eikon is established via Sign In (see above) to enable the Datastream access.