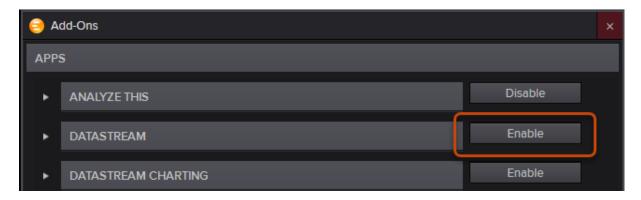

If the tab Refinitiv Eikon Datastream is not shown, the plug-in can be activated manually. After the online connection is established, click Add-ons in the tab for Refinitiv Eikon.

In the Eikon window that opens, click Enable on the APPS menu to the right of the Datastream box.