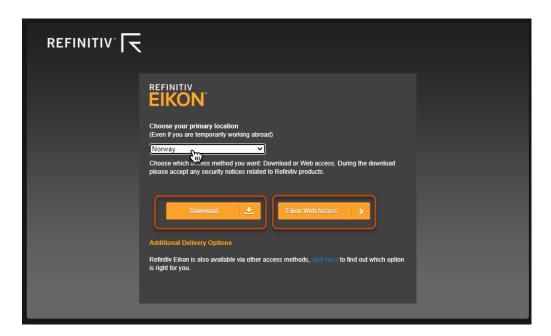

### Choose country.

You can choose if you want to use the online version or if you want to download it to your computer.

- Eikon Web Access enables you to access Eikon's leading content, news, apps, and workflow directly through your browser.
- To take advantage of the full desktop experience, though, you need to download and install Eikon.