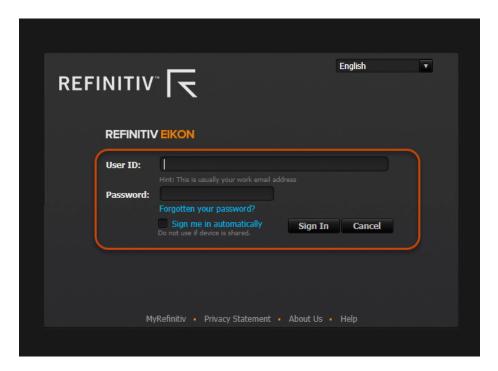

# http://eikon.thomsonreuters.com/index.html

You can download the program to your computer (Sign in & download).

(If you have MAC- read more at the end of the document<sup>i</sup>).

You'll have to log in after sign in & download.

### Contact the library front desk for User ID and Password.

We only have three licenses, and therefore it is important that you sign out after use.

Accept the terms and press Acceps to start the software downloading.