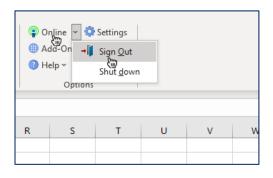

use.



See that the connection status is "Online", under the tab "Refinitiv Eikon".



Refinitiv Eikon Datastream has its own tab in Excel.



If the tab Refinitiv Eikon Datastream is not shown, the plug-in can be activated manually. After the online connection is established, click Add-ons in the tab for Refinitiv Eikon.



In the Eikon window that opens, click Enable on the APPS menu to the right of the Datastream box.



After the Datastream app has been installed, Eikon Microsoft Excel may need to be restarted. After restarting Excel, you should see the "Refinitiv Eikon Datastream" tab.

Make sure that under the "Refinitiv Eikon Datastream" tab the online connection with Refinitiv Eikon is established via Sign In (see above) to enable the Datastream access.

#### Sign out after use.



## Use Refinitiv web Page for training videos.

They are free, but you must register with your name and student email to get access to them.

Whether you just need the essentials or are interested in a specific feature of Eikon, you can visit the training page anytime to take advantage of online tutorials. Alternatively, access the Training app in your Eikon by typing 'training' in the search bar.

https://training.refinitiv.com/datastream/

https://training.refinitiv.com/datastream/?mkt=173

https://training.refinitiv.com/eikon

https://training.refinitiv.com/eikon/?mkt=149

https://www.refinitiv.com/en/support-and-training/eikon-training

https://www.refinitiv.com/en/support-and-training/datastream-training

https://www.refinitiv.com/en/support-and-training/eikon-training

<sup>&</sup>