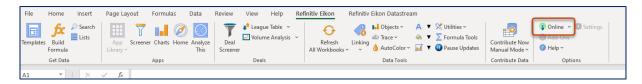

#### App for Excel.

Open the tab for Refinitiv Eikon, log in and all the analysis tools should be open to use.

See that the connection status is "Online", under the tab "Refinitiv Eikon".

Refinitiv Eikon Datastream has its own tab in Excel.

After the Datastream app has been installed, Eikon Microsoft Excel may need to be restarted. After restarting Excel, you should see the "Refinitiv Eikon Datastream" tab.

Make sure that under the "Refinitiv Eikon Datastream" tab the online connection with Refinitiv Eikon is established via Sign In (see above) to enable the Datastream access.