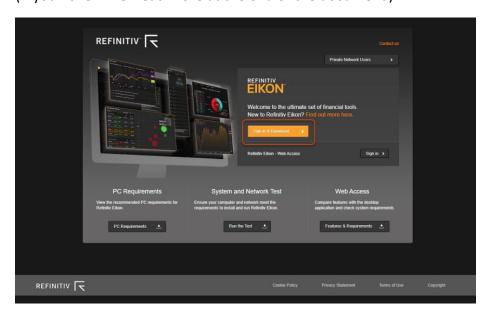

# http://eikon.thomsonreuters.com/index.html

You can download the program to your computer (Sign in & download).

(If you have MAC- read more at the end of the document<sup>i</sup>).

You'll have to log in after sign in & download.

### Choose country.

You can choose if you want to use the online version or if you want to download it to your computer.

- Eikon Web Access enables you to access Eikon's leading content, news, apps, and workflow directly through your browser.
- To take advantage of the full desktop experience, though, you need to download and install Eikon.