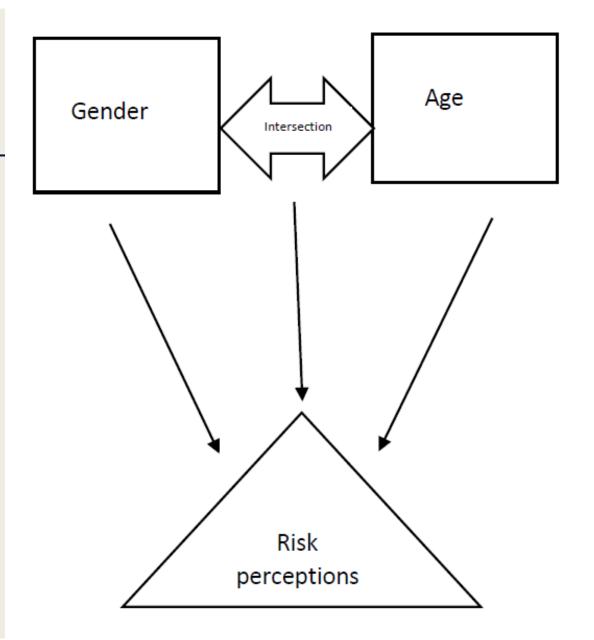

## Research on risk perceptions, gender and age

- O Variation in risk perceptions among different groups
- O Social constructions:
  - Norms
  - Ideologies
  - Power, privilige and marginalisation
- O Intersection of gender and age reveals complex relationships

### Intersectionality

- Social structures
- O Social locations and risk perceptions
- O The impact of social systems and contexts

#### Research model

- O H1: Gender has an impact on risk perceptions
- O H2: Age has an impact on risk perceptions
- O H3: The interaction between gender and age has an impact on risk perceptions