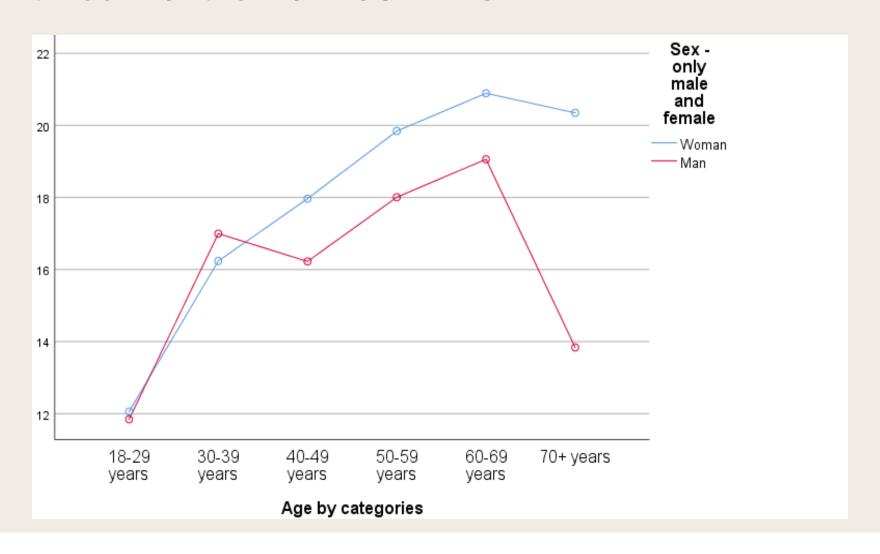

# Percent chance of being hospitalised the next three months from COVID19

| Personal health risk   Getting hospitalised from COVID   Dying from COVID   Here than elsewhere   Personal health risk   Health services overstretch   Health services overstretch   Health services overstretch   Situation   Personal here than elsewhere   Personal hospitalised from COVID   Health services overstretch   Health services overstretch   Situation   Personal here than elsewhere   Personal here than economic community solidarity   Personal here than elsewhere   Personal here than elsewhere   Personal here than economic community solidarity   Personal here than elsewhere   Personal here than economic community solidarity   Personal here than elsewhere   Personal here than economic community solidarity   Personal here than elsewhere   Personal here than economic community   Personal here than elsewhere   Personal here than economic community   Personal here t |                | Personal    | and publ           | ic health    | risk       |             | Economic risk |             | Societal risk |             |             |
|------------------------------------------------------------------------------------------------------------------------------------------------------------------------------------------------------------------------------------------------------------------------------------------------------------------------------------------------------------------------------------------------------------------------------------------------------------------------------------------------------------------------------------------------------------------------------------------------------------------------------------------------------------------------------------------------------------------------------------------------------------------------------------------------------------------------------------------------------------------------------------------------------------------------------------------------------------------------------------------------------------------------------------------------------------------------------------------------------------------------------------------------------------------------------------------------------------------------------------------------------------------------------------------------------------------------------------------------------------------------------------------------------------------------------------------------------------------------------------------------------------------------------------------------------------------------------------------------------------------------------------------------------------------------------------------------------------------------------------------------------------------------------------------------------------------------------------------------------------------------------------------------------------------------------------------------------------------------------------------------------------------------------------------------------------------------------------------------------------------------------|----------------|-------------|--------------------|--------------|------------|-------------|---------------|-------------|---------------|-------------|-------------|
| Gen030 (.370) -1.876 (.004) -1.327(.032)103 (.002)270 (.000) -1.210 (.178)238 (.000)148 (.000)129 (.000)172 (.000)                                                                                                                                                                                                                                                                                                                                                                                                                                                                                                                                                                                                                                                                                                                                                                                                                                                                                                                                                                                                                                                                                                                                                                                                                                                                                                                                                                                                                                                                                                                                                                                                                                                                                                                                                                                                                                                                                                                                                                                                           |                |             | hospitalised       | COVID than   | here than  | services    | financial     | economic    | community     | in          | missing     |
|                                                                                                                                                                                                                                                                                                                                                                                                                                                                                                                                                                                                                                                                                                                                                                                                                                                                                                                                                                                                                                                                                                                                                                                                                                                                                                                                                                                                                                                                                                                                                                                                                                                                                                                                                                                                                                                                                                                                                                                                                                                                                                                              | Age            | .018 (.000) | .159 (.000)        | .199 (.000)  | 003 (.014) | .001 (.518) | 199 (.000)    | .001 (.926) | 004 (.013)    | 003 (.016)  | .002 (.170) |
|                                                                                                                                                                                                                                                                                                                                                                                                                                                                                                                                                                                                                                                                                                                                                                                                                                                                                                                                                                                                                                                                                                                                                                                                                                                                                                                                                                                                                                                                                                                                                                                                                                                                                                                                                                                                                                                                                                                                                                                                                                                                                                                              |                |             | -1.876 (.004)      | -1.327(.032) | 103 (.002) | 270 (.000)  | -1.210 (.178) | 238 (.000)  | 148 (.000)    | 129 (.000)  | 172 (.000)  |
| Int006 (.002)107 (.004)139 (.000)001 (.785)002 (.267)110 (.034)005 (.007)001 (.746) .000 (.998)003 (.089)                                                                                                                                                                                                                                                                                                                                                                                                                                                                                                                                                                                                                                                                                                                                                                                                                                                                                                                                                                                                                                                                                                                                                                                                                                                                                                                                                                                                                                                                                                                                                                                                                                                                                                                                                                                                                                                                                                                                                                                                                    | Int.           | 006 (.002)  | <b>107 (.004</b> ) | 139 (.000)   | 001 (.785) | 002 (.267)  | 110 (.034)    | 005 (.007)  | 001 (.746)    | .000 (.998) | 003 (.089)  |
| R <sup>2</sup> .060 .009 .015 .006 .015 .025 .014 .009 .007 .006                                                                                                                                                                                                                                                                                                                                                                                                                                                                                                                                                                                                                                                                                                                                                                                                                                                                                                                                                                                                                                                                                                                                                                                                                                                                                                                                                                                                                                                                                                                                                                                                                                                                                                                                                                                                                                                                                                                                                                                                                                                             | R <sup>2</sup> | .060        | .009               | .015         | .006       | .015        | .025          | .014        | .009          | .007        | .006        |