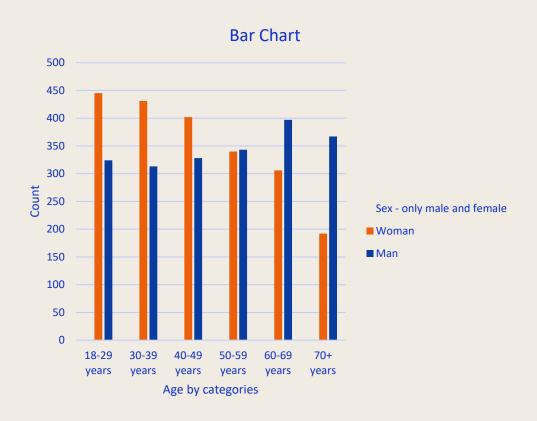

## Research on risk perceptions, gender and age

- O Variation in risk perceptions among different groups
- O Social constructions:
  - Norms
  - Ideologies
  - Power, privilige and marginalisation
- O Intersection of gender and age reveals complex relationships





### Intersectionality

- Social structures
- O Social locations and risk perceptions
- O The impact of social systems and contexts





#### Research model

- O H1: Gender has an impact on risk perceptions
- O H2: Age has an impact on risk perceptions
- O H3: The interaction between gender and age has an impact on risk perceptions





## Sample







# Percent chance of being hospitalised the next three months from COVID19





| Personal health risk   Getting hospitalised from COVID   Dying from COVID   Here than elsewhere   Personal health risk   Health services overstretch   Health services overstretch   Health services overstretch   Situation   Personal here than elsewhere   Personal hospitalised from COVID   Health services overstretch   Health services overstretch   Situation   Personal here than elsewhere   Personal here than economic community solidarity   Personal here than elsewhere   Personal here than elsewhere   Personal here than economic community solidarity   Personal here than elsewhere   Personal here than economic community solidarity   Personal here than elsewhere   Personal here than economic community solida