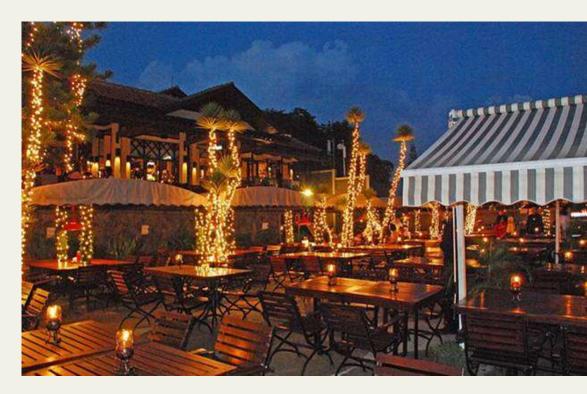

## CAFE NEAR CAMPUS

## **DIDAGO CAFE**

Jl. Ir. H. Juanda, Dago Bawah Serve various drinks (coffe, non-coffee, and Didago drink signature Range : Rp25 k - Rp80k

## Kinokimi

Jl. Ranggamalela, Dago Bawah Vaious coffee from kinokimi signature

Range : Rp22k – Rp38k

#### SMASH AND SHAKE

Jl. Sulanjana, Dago Bawah Various siganture milkshake and cookies with cozy place

Range : Rp25k – Rp40k