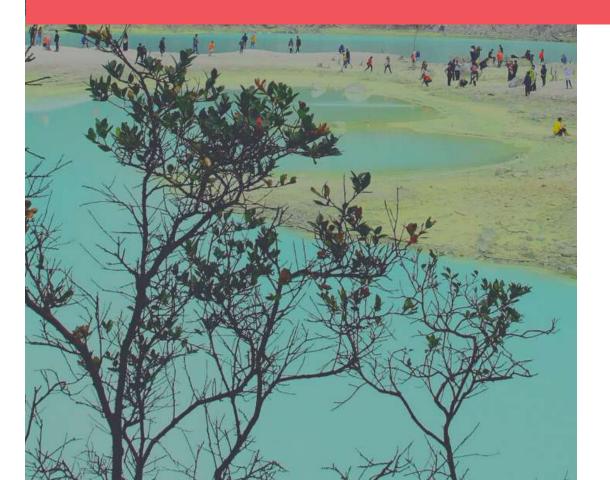

Kawah Putih, The White Crater is a lake on the mountain. Kawah Putih can easily be reached by car all the way to the rim and then it is a 100 metre walk to the lake itself. It is a very nice colorful lake.