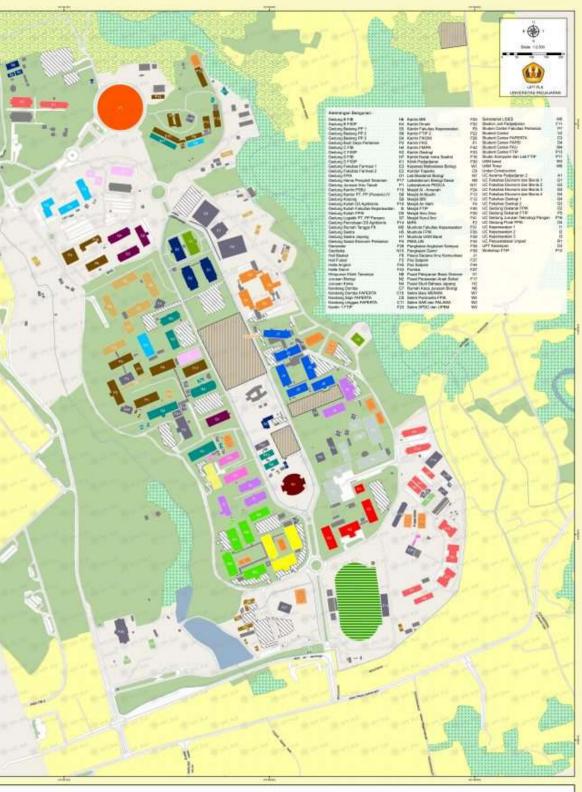

IFE IN INDONESIA**

Student accommodation, cost of living, leisure, etc.





## Overview



- Our Campus

#### Student accommodation in Indonesia

• Everyday life in Indonesia

UNPAD GLOBAL OUTREACH AND EXPOSURE

# **Our Campus** Location

#### Unpad Dipati Ukur, Bandung

Dipati Ukur No.35, Lebakgede Coblong, Kota Bandung, Jawa

33 minutes (21,0 km)

via JI. A.H. Nasution and Jl. Bandung - Palimanan /JI. Raya Cirebon - Bandung

Most undergraduate schools are located in the Jatinangor Campus, Sumedang Regency while the Dipati Ukur Campus, Bandung, is mostly dedicated for postgraduate programs.

#### Unpad Jatinangor, Sumedang



JI. Raya Jatinangor, Cikeruh, Jatinangor,



#### Unpad Dipatiukur Map



# Campus Map

Legenia Jates Drigness Telegos Lahan Avest Ran Jates Katus / L Lahan / Ku



#### PETA INFRASTRUKTUR KAMPUS UNIVERSITAS PADJAJARAN TAHUN 2015

|           |          |                              |       |         |      |               | manager Bargaran                                     |             |                                                                     |             |                                                                 |      |                |
|-----------|----------|------------------------------|-------|---------|------|---------------|------------------------------------------------------|-------------|---------------------------------------------------------------------|-------------|-----------------------------------------------------------------|------|----------------|
| 117       | -        | Linewan