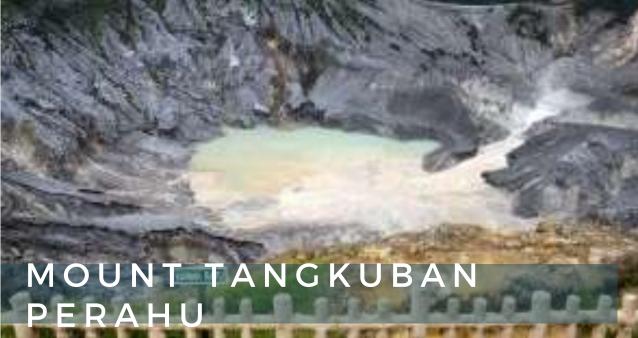

## TOURISM

. The streams and pools are fed by warm mineral springs, which are created by the heat from nearby volcanoes

About 30 minutes from Tangkuban Perahu crater

Batukaras and Nusawiru Airport (31 km south of Pangandaran).