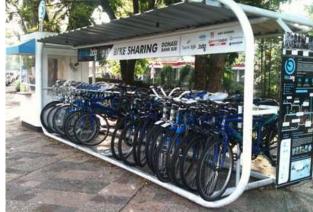

#### Bandung

"Bike Sharing" have 5 bicyle 'shelters' thoughout the city, one of them is located in Jalan Ir. H. Juanda (Dago). They operate from 8 a.m to 4 p.m daily and charge Rp1,000 for the first hour and Rp2,000 for every following set for