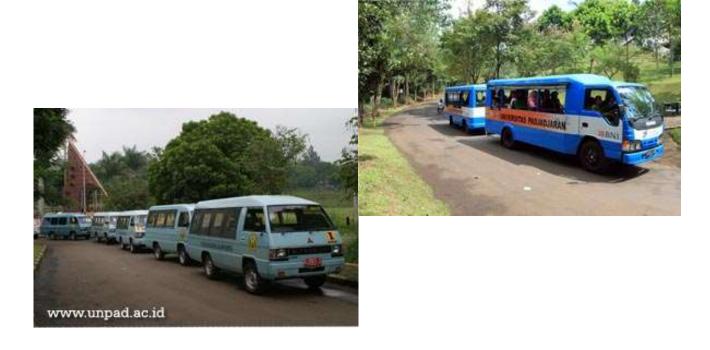

#### In Campus

Unpad offers a free campus transportation called odong-odong to help students and academics to get around Unpad. Odongodong operates from 07.00 a.m to 04.00 p.m WIB. Currently unpad has 10 units of Odongodong, so students do not need to worry about getting to their desired destination within Unpad Jatinangor Campus.