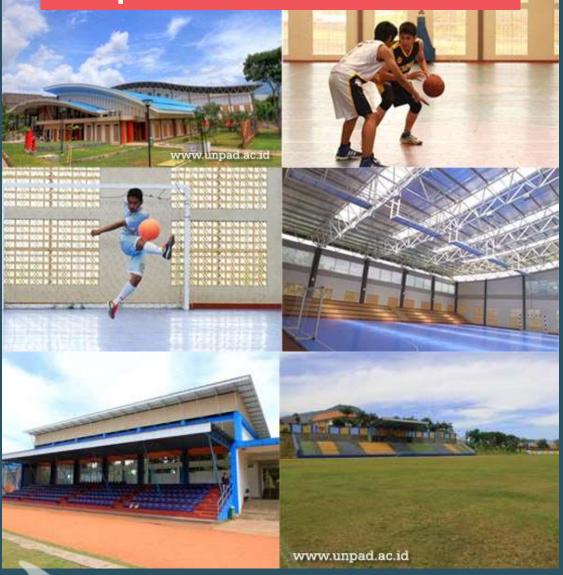

#### Sports Center

Unpad provides indoor and outdoor sports center that is divided by the types of sports. The indoor sports center, Bale Santika, provides futsal, basketball, volleyball, and badminton fields.