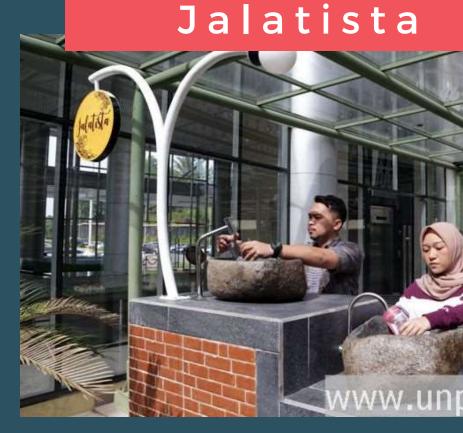

Students center is a place to study, gather to have discussions, or merely just a place for students to wait before the next study hour. Each faculty usually has its own student center that provides comfortable space with an internet hotspot facility. There are ready-to-drink water taps called "Jalatista" in a number of locations on the Jatinangor Unpad campus to facilitate the academic community of Padjadjaran University in accessing free and healthy drinking water as Unpad's efforts to protect