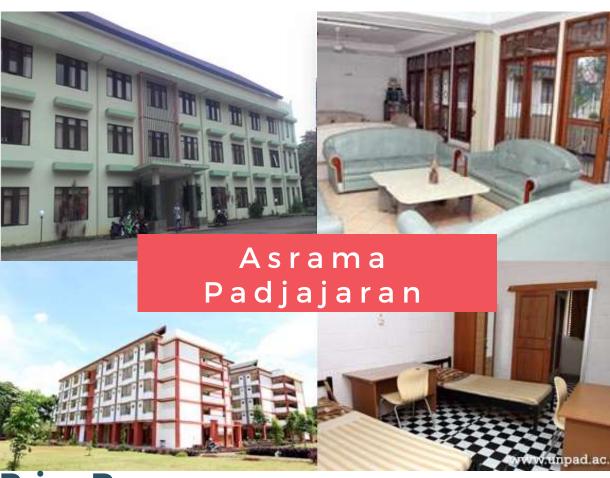

#### Bandung

Close to Unpad Dipatiukur Campus

STUDENT

Dormitory

ACCOMODATION

Kost-an

Price Range: Rp400,000-Rp4,000,000/ month.

Price Range: Rp6,000,000-12,500,000/ year.