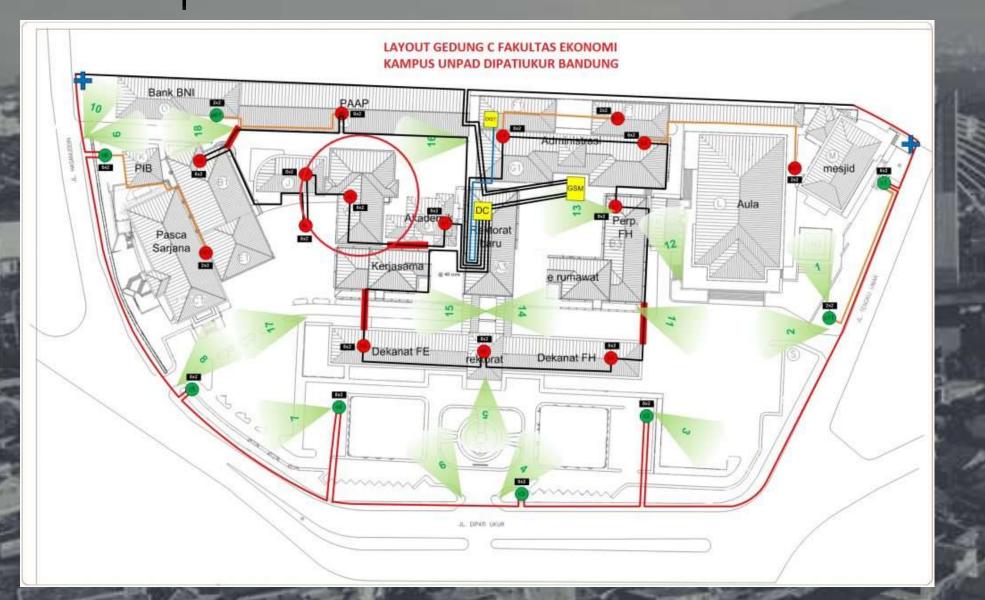

# UNPAD GLOBAL OUTREACH AND EXPOSURE (U-GLOBE) **STUDENT LIFE IN INDONESIA**

Student accommodation, cost of living, leisure, etc.





## Overview



- Our Campus

#### Student accommodation in Indonesia

• Everyday life in Indonesia

UNPAD GLOBAL OUTREACH AND EXPOSURE

# **Our Campus** Location

#### Unpad Dipati Ukur, Bandung

Dipati Ukur No.35, Lebakgede Coblong, Kota Bandung, Jawa

33 minutes (21,0 km)

via JI. A.H. Nasution and Jl. Bandung - Palimanan /JI. Raya Cirebon - Bandung

Most undergraduate schools are located in the Jatinangor Campus, Sumedang Regency while the Dipati Ukur Campus, Bandung, is mostly dedicated for postgraduate programs.

#### Unpad Jatinangor, Sumedang



JI. Raya Jatinangor, Cikeruh, Jatinangor,



#### Unpad Dipatiukur Map



# Campus Map

Legenia Jates Drigness Telegos Lahan Avest Ran Jates Katus / L Lahan / Ku



#### PETA INFRASTRUKTUR KAMPUS UNIVERSITAS PADJAJARAN TAHUN 2015

|           |          |                              |       |         |      |               | manager Bargaran                                     |             |                                                                     |             |                                                                 |      |                |
|-----------|----------|------------------------------|-------|---------|------|---------------|------------------------------------------------------|-------------|---------------------------------------------------------------------|-------------|----------------------------------------------------