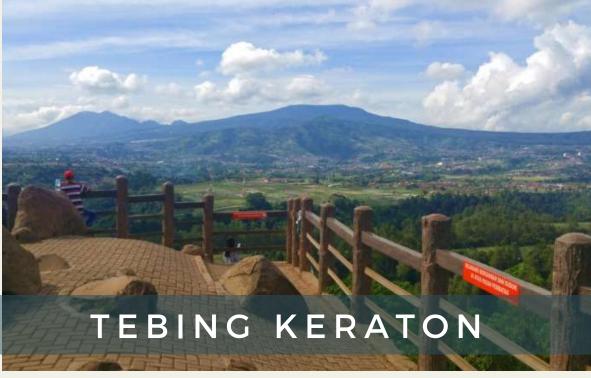

## PLACE FOR LEISURE

Jl. Ir. H. Juanda, Kompleks tahura (Rp55.000)

Dago, Kec. Coblong (Rp12.000)

Enjoy the view of the forest and the lights from the top of the cliff

Lembang, Ciburial (Rp15.000)

form of a forest offers a very beautiful natural view in the middle of a shady and dense pine forest