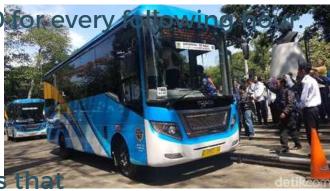

Buses in the city of Bandung consist of Trans Metro Bandung (TMB) and DAMRI. All are large buses equipped with air conditioning, starting from

Angkot (Angkutan Kota) is a small public minivans that has many colours depending on its destination. Their fares depend on your travelling distance. A short distance of about 1-2 KM will cost Rp.2,000, while a longer distance will normally be around Rp. 4,000.

Rp5.000.

Shuttle buses (point to point) can be used to travel from Bandung to surrounding areas such as Jatinangor, Soreang, Sumedang, etc (starting from IDR 15,000). Or to several cities such as Jakarta, Tasikmalaya, etc.