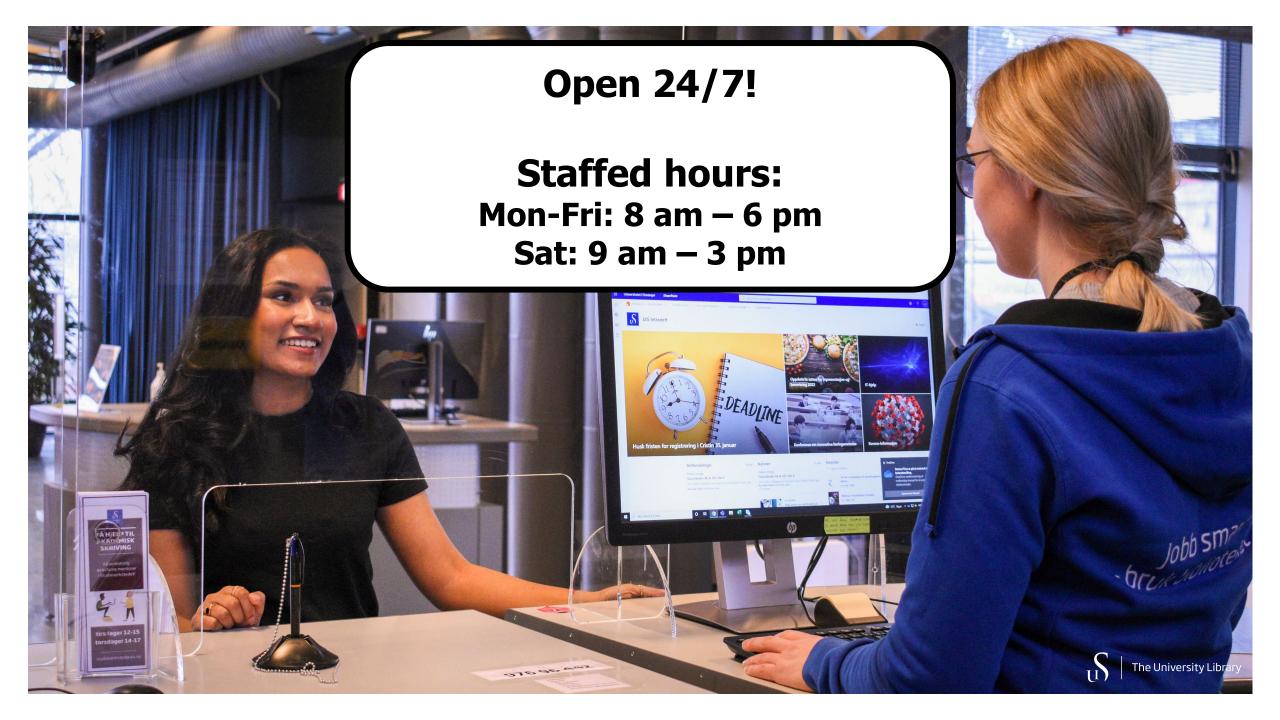

### The University Library is composed by several libraries





### We have numerous digital resources!

# <u>www.oria.no</u> – search in our library catalogue, find reading lists, relevant databases etc.





## Follow the library on social media









#### **Useful resources**

- New to the library
- <u>oria.no</u> the library collection
- University Library homepage
- Remote access
- <u>Learning Support Centre</u> individual guidance to students at UiS with dyslexia and/or ADHD
- The Study Lab need help with academic writing?
- Classes in academic writing
- Events at the library
- Get help with your subject
- The Citation Compass helps you cite sources correctly