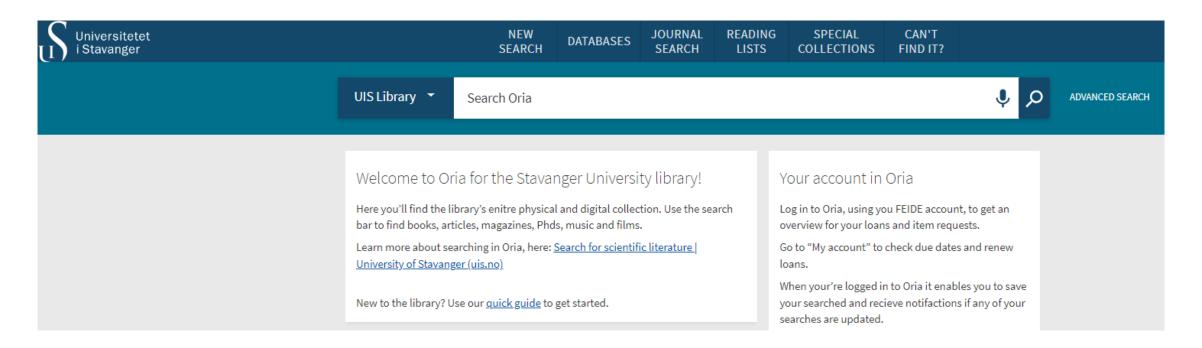

# <u>www.oria.no</u> – search in our library catalogue, find reading lists, relevant databases etc.